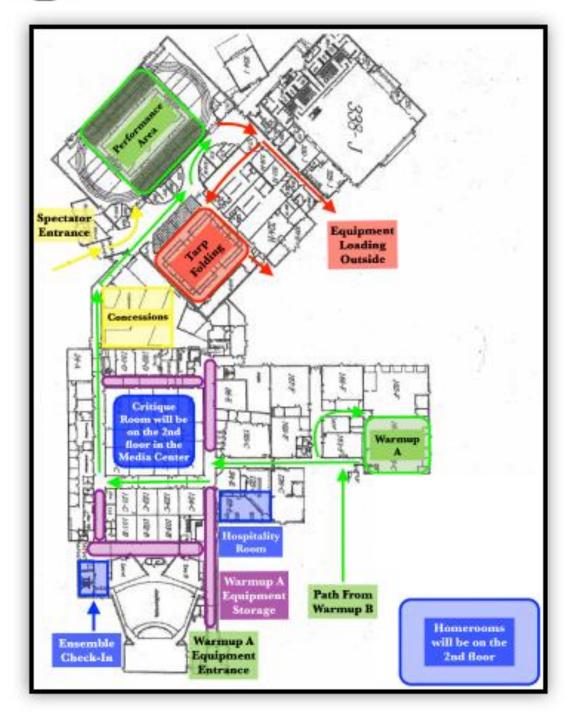

ated Schools       | PS0   | В           | 6:44 PM      | 7:04 PM    | 0:05            | 7:09 PM    | 7:19 PM     | 0:10     |
| Motor City Percussion                  | PIO   | Α           | 6:54 PM      | 7:14 PM    | 0:05            | 7:19 PM    | 7:29 PM     | 0:10     |
| Redline                                | PIW   | В           | 7:01 PM      | 7:23 PM    | 0:05            | 7:28 PM    | 7:39 PM     | 0:11     |
| BREAK (10 min)                         |       |             |              |            |                 |            |             | 0:10     |
| AWARDS (20 min)                        |       |             |              |            |                 |            | 8:00 PM     | 0:20     |





#### MAPA Carlson High School March 12, 2022 Interior Map for WARMUP A



## Michigan Alliance for Performing Arts

Carlson High School



Audience