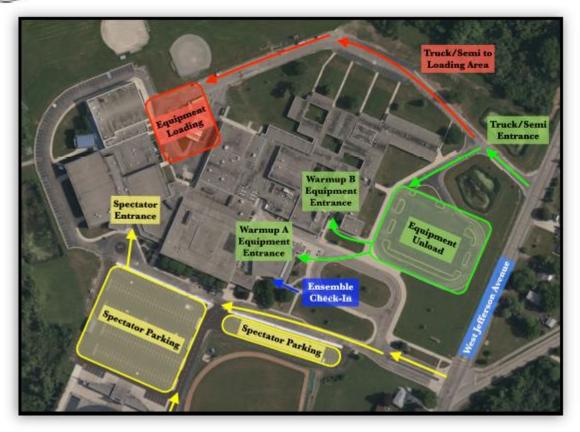

3:30 pm Depart for Gibraltar Carlson HS

4:45 pm Arrive/Unload equipment into building

5 pm Check In

5:53 pm Warm-up

6:11 pm Transit to Performance

6:25 pm PERFORMANCE

6:45 pm Load equipment into trailers

7 pm Eat concessions/watch remaining lines