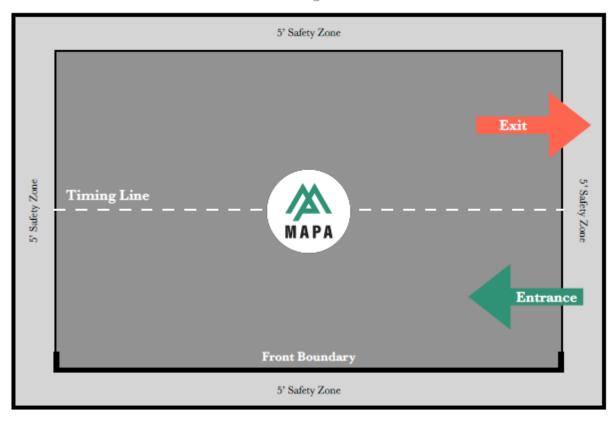

| 0:05            | 7:09 PM    | 7:19 PM     | 0:10     |
| Motor City Percussion                  | PIO   | Α           | 6:54 PM      | 7:14 PM    | 0:05            | 7:19 PM    | 7:29 PM     | 0:10     |
| Redline                                | PIW   | В           | 7:01 PM      | 7:23 PM    | 0:05            | 7:28 PM    | 7:39 PM     | 0:11     |
| BREAK (10 min)                         |       |             |              |            |                 |            |             | 0:10     |
| AWARDS (20 min)                        |       |             |              |            |                 |            | 8:00 PM     | 0:20     |





#### MAPA Carlson High School March 12, 2022 Interior Map for WARMUP A



## Michigan Alliance for Performing Arts

Carlson High School



Audience