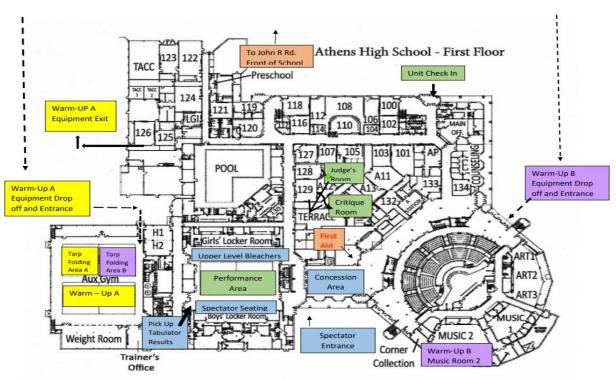

Class Break 12:48 PM

| Redline | PIW | 11:43 AM | 12:13 PM | Α | 12:35 PM | 12:40 PM | 12:51 PM | 1:02 PM |
|---------|-----|----------|----------|---|----------|----------|----------|---------|

Critique begins at 2:00 PM. Two staff members per group are allowed in the critique room. Masks are required during critique.

Each group may designate one individual to represent the group on the floor during retreat. If your group is not attending retreat, please designate one individual (parent, staffer, or designated representative) to stay and retrieve your award at the conclusion of retreat. Please inform the Contest Administrator on site if your group will not be attending retreat.